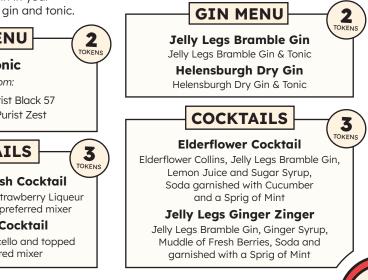

A Glasgow based mother and son business started by Bruce Walker in 2021.

Come and enjoy Purist Gin in your cocktails or as a smooth gin and tonic.

**GIN MENU** 2 OKENS Gin & Tonic Choose from: Purist Art Gin • Purist Black 57 Purist Marble • Purist Zest COCKTAILS 3 OKENS **Strawberry Smash Cocktail** Purist Marble with Wild Strawberry Liqueur and topped with your preferred mixer

Nice n Zesty Cocktail Purist Zest with Limoncello and topped with your preferred mixer

Jelly Legs Gin was launched on 23rd December and named after a pet lamb who was born unable to stand but with a gutsy will to live.

The first Gin, a bramble liqueur, has become a firm

favourite either on its own or with tonic or prosecco.

At the Helensburgh Gin Festival we are launching our second Gin aptly named the 'Helensburgh Dry'.

It is a full flavoured yet balanced gin using pink peppercorn, cloves and our favourite bramble. Enjoy with tonic and ice or our Elderflower Cocktail.