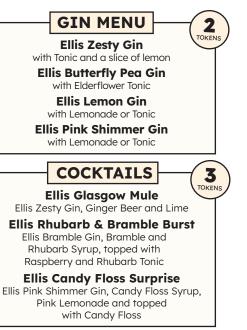

A Glasgow based mother and son business started by Bruce Walker in 2021.

Come and enjoy Purist Gin in your cocktails or as a smooth gin and tonic.

**GIN MENU** 2 OKENS Gin & Tonic Choose from: Purist Art Gin • Purist Black 57 Purist Marble • Purist Zest COCKTAILS 3 OKENS **Strawberry Smash Cocktail** Purist Marble with Wild Strawberry Liqueur and topped with your preferred mixer

Nice n Zesty Cocktail Purist Zest with Limoncello and topped with your preferred mixer

Jelly Legs Gin was launched on 23rd December and named after a pet lamb who was born unable to stand but with a gutsy will to live.