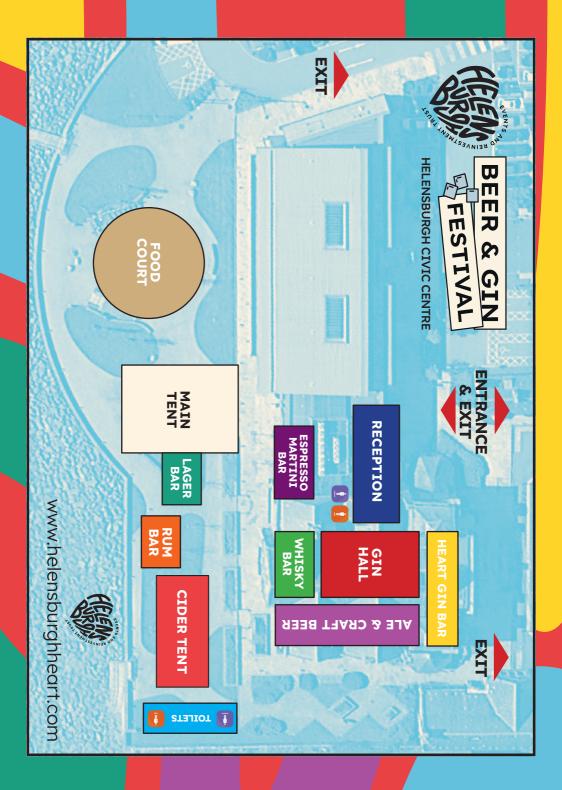

lae in the authentic taste of rustic Italian pizzas from Bangin' Pizza. With a wide range of toppings, each pizza is crafted to offer a deliciously unique experience. Perfect for pairing with any of our beers or ains!





Dive into the delightful combination of freshly brewed coffee and warm. sugary churros. Perfect for a sweet pick-me-up between events, our churros offer a crispy outside with a soft. tender inside, paired excellently with a cup of our finest coffee.

## **Chick Kings**

Feast on the finger-licking goodness at Chick Kings where crispy, golden fried chicken takes center stage. From juicy wings to tender strips, each bite promises a crunchy delight. Don't miss their range of flavorful sauces that add the perfect kick to your meal!



www.helensburghheart.com

HELEN

## 10